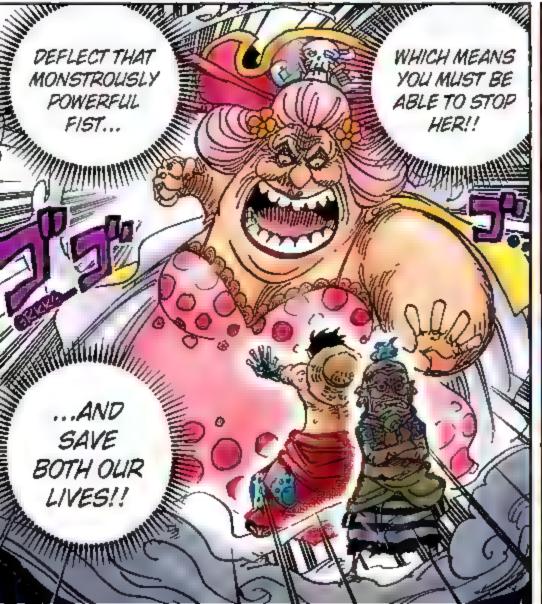

--Momotaro Hunter

A: Actually, I got several letters pointing this out. You're wrong! In that scene, Big Mom is throwing a punch at Reiju, and Luffy and Sanji are trying to block it. But how can you stop a punch from Big Mom just by standing there? You can't! So he had to kick just to neutralize the force of her fist! That's a defensive act, and not kicking a woman! Sanji's ironclad oath hasn't been broken!!